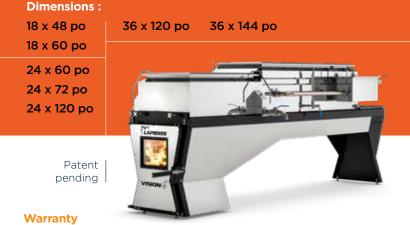

Two-year limited warranty on parts and labour.

99, rue de l'Escale, Saint-Ludger, Beauce, QC GOM 1WO CANADA Tel.: 819 548-5454 | SF: 1 833 548-5454 | info@elapierre.com | www.elapierre.com