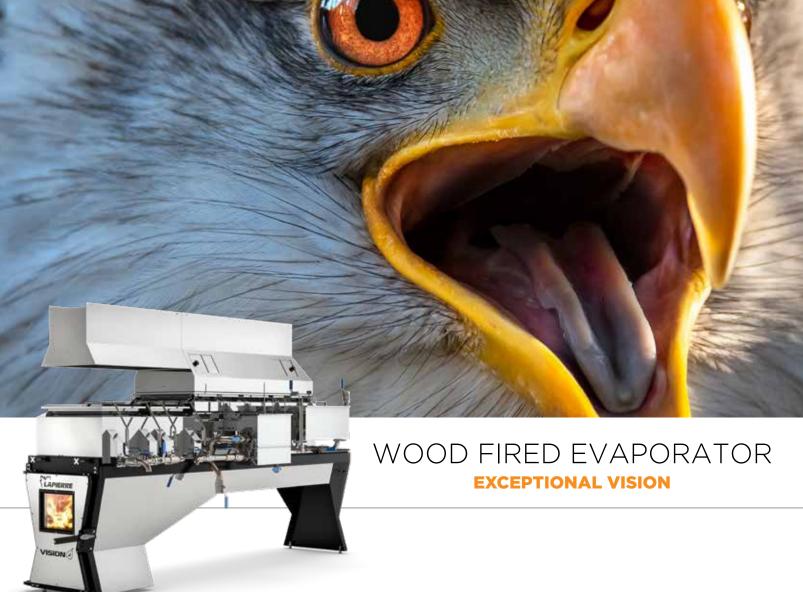

Fire and performance for artisanal and small business exploitation

# VISION

# EXCEPTIONAL VISION

# This line of evaporators offers you exceptional vision:

- Of the inside of the furnace for an unprecedented feel in your "Sugar Shack"
- With its classic, sleek design and state-of-theart technology
- Owing to its newly-engineered combustion chamber

Our VISION line is designed for artisanal or small maple syrup facilities or those without electricity. It offers producers high performance, high efficiency and amazing ease of operation.